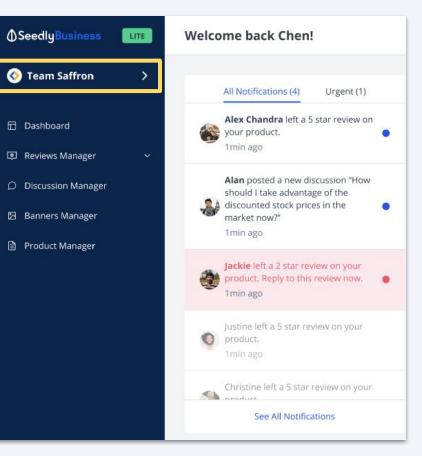

### To access

01

**Step 1: Click on your Verified Business Profile Name** You will be redirected to the Administration Tab Click on to your Verified Business Profile

# Real time data & information

- Notifications
- Product Rating (Avg. Rating)
- Total Reviews Received
- What your customers think (Users rating)
- Total Discussions Tagged
- Monthly Visitors, Reviews, Discussions

#### Notifications

New Reviews, Comments and Discussions tagged to your Product Page will be displayed in real time.

### **Urgent Tab**

Filters out new Reviews that are rated 2 stars or below.