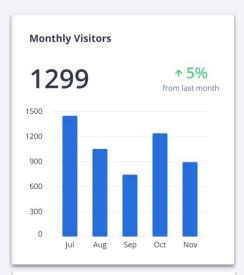

### Charts

#### Visitors:

Displays the Unique Page Views for the current and past 4 months