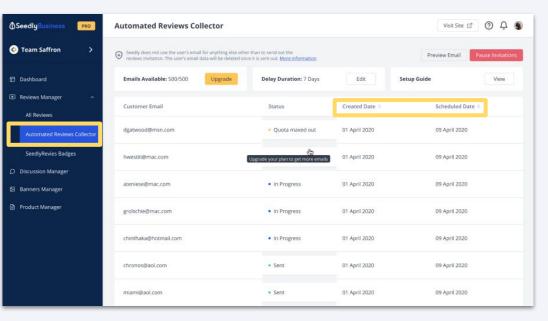

# Automated Reviews Collector Tab

# How the technology works —

**Data Required:** Seedly only requires your customers' email IDs and first name to send out the Reviews Invitation Email.

**How Seedly obtains the data:** Your customers' email will be hosted on Seedly's Amazon Web Services (AWS) to retrieve the email IDs and first name. Your customers' email will be deleted from Seedly's AWS within 5 minutes.

### Automated Reviews Collector Tool

| SeedlyBusiness PRO                    | Automated Reviews Collector                                                                                                |                                                                     |                | Visit Site 🖄 🧿 🗘 🌒              |
|---------------------------------------|----------------------------------------------------------------------------------------------------------------------------|---------------------------------------------------------------------|----------------|---------------------------------|
| Team Saffron >                        | Seedly does not use the user's small for anything else other reviews invitation. The user's small data will be deleted ono | r than to send out the<br>e it is sent out. <u>More information</u> |                | Preview Email Pause Invitations |
| Dashboard                             | Emails Available: 500/500 Upgrade                                                                                          | Delay Duration: 7 Days                                              | Edit           | Setup Guide View                |
| Reviews Manager ^                     | Customer Email                                                                                                             | Status                                                              | Created Date = | Scheduled Date =                |
| Automated Reviews Collector           | dgatwood@msn.com                                                                                                           | <ul> <li>Quota maxed out</li> </ul>                                 | 01 April 2020  | 09 April 2020                   |
| SeedlyRevies Badges                   | hwestili@mac.com                                                                                                           | Upgrade your plan to get more emails                                | 01 April 2020  | 09 April 2020                   |
| Discussion Manager<br>Banners Manager | ateniese@mac.com                                                                                                           | In Progress                                                         | 01 April 2020  | 09 April 2020                   |
| Product Manager                       | grolschie@mac.com                                                                                                          | In Progress                                                         | 01 April 2020  | 09 April 2020                   |
|                                       | chinthaka@hotmail.com                                                                                                      | In Progress                                                         | 01 April 2020  | 09 April 2020                   |
|                                       | chronos@aol.com                                                                                                            | • Sent                                                              | 01 April 2020  | 09 April 2020                   |
|                                       | miami@aol.com                                                                                                              | • Sent                                                              | 01 April 2020  | 09 April 2020                   |
|                                       | sabren@comcast.net                                                                                                         | • Sent                                                              | 01 April 2020  | 09 April 2020                   |
|                                       | mobileip@mac.com                                                                                                           | * Sent                                                              | 01 April 2020  | 09 April 2020                   |
|                                       | giafly@hotmail.com                                                                                                         | • Sent                                                              | 01 April 2020  | 09 April 2020                   |
|                                       | erossman@email.com                                                                                                         | Cent                                                                | 01 April 2020  | 09 April 2020                   |

**Disclaimer:** No other information within your customers' email will be utilised/stored by Seedly.

### Created & Scheduled Date

#### **Created Date:**

The date you sent your customer group email. E.g. Welcome/Order Confirmation Email.

#### **Scheduled Date:**

The date your customer group is scheduled to receive the Reviews Invitation Email from Seedly. (Created Date + Delay Duration).

### Automated Reviews Collector Tool

## Automated Reviews Collector Tab Reviews Invitation Email (RIE) Statuses

**Scheduled:** The RIE has been scheduled to be sent according to the delay duration.

**Sent:** The RIE has been sent to your customer.

**Quota Maxed Out:** The number of RIE you can send or schedule will refresh at the start of every calendar month.

**Paused:** Your RIE have been paused and will not be sent unless you resume invitations.