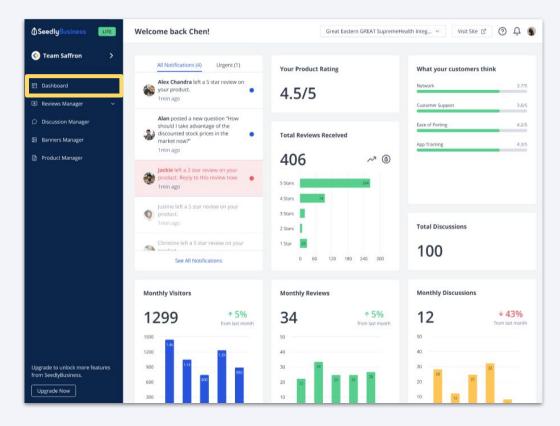

# Performance Dashboard Tab

# Real time data & information

- Notifications
- Product Rating (Avg. Rating)
- Total Reviews Received
- What your customers think (Users rating)
- Total Discussions Tagged
- Monthly Visitors, Reviews, Discussions

### Performance Dashboard