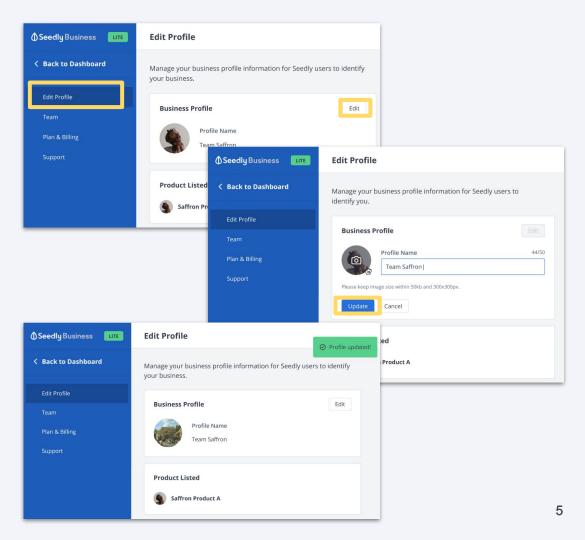

### To access

01

**Step 1: Click on your Verified Business Profile Name** You will be redirected to the Administration Tab Click on to your Verified Business Profile

## Edit Profile Information

 $\mathbf{O}$ 

**Step 1: Click Edit** Update Profile Name & Photo instantly

**Step 2: Edit your profile photo and name** Edit the text box to change your Profile Name and click on the camera icon to change your Profile Photo

**Step 3: Click update** This will be updated in real-time, on demand