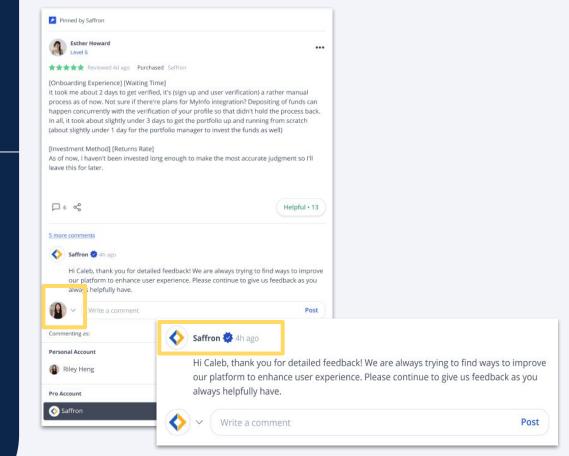

## E.g. PRO Account

03

**1) Pin Customer Review:** Pin your Favourite Review to create a strong and lasting first impression

**2) Replied By:** Provides service accountability for multiple users

**3) Engage Reviewers Directly:** Comment on User Reviews from your Business Account

## How to Engage Reviewers

**Step 1:** Identify the review.

### Step 2:

Click on the drop down arrow, select your Verified Business Profile.

#### Step 3:

Type your comment and click Post.

Comments posted from your Verified Business Profile will be accompanied by a Blue Tick.

### Engage Reviewers from Product Page