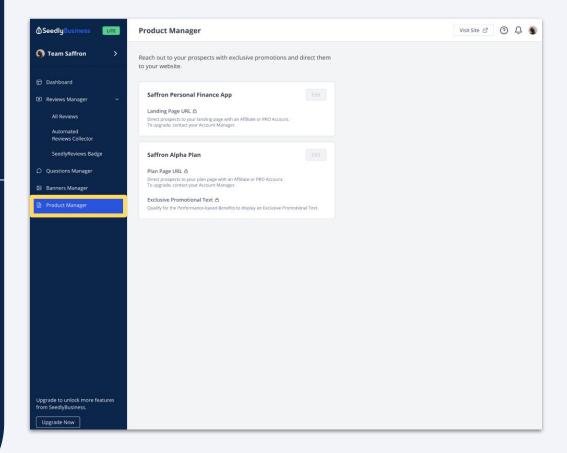

# Product Manager Tab

• Features (Slide 37)

# Product Manager Tab

## Clickout Buttons & Exclusive Promotional Texts

### Clickout ("Apply Now" & "Visit Site") Buttons\*:

Enter the Clickout links you wish to redirect your users or prospects to.

#### **Exclusive Promotional Text\*:**

Provide the best value exclusive promotions to the Seedly Community.

\*Clickout Buttons and Promotional Texts are only available as an Add-On for all Seedly Product Pages effective 1 September 2021.