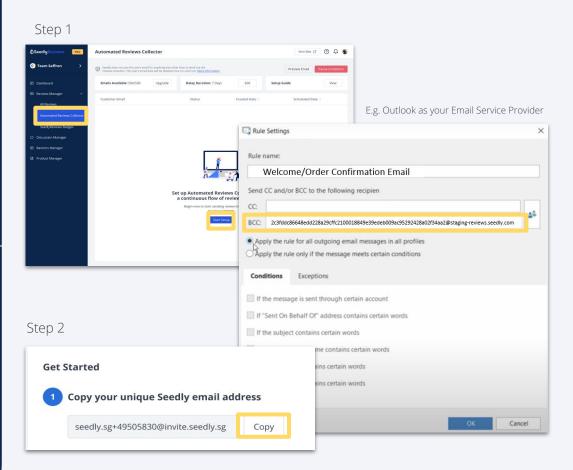

### **One-time setup**

First, Identify the customer group to receive the Reviews Invitation Email. E.g. The customer group that receives your Welcome Email/Order Confirmation Email.

**Step 1:** Click the Start Setup button to begin.

**Step 2:** Copy the Unique Seedly Email Address & paste it as a BCC recipient in your Email Service Provider you use to send the Automated Welcome emails you send to your customers.

Seedly Business