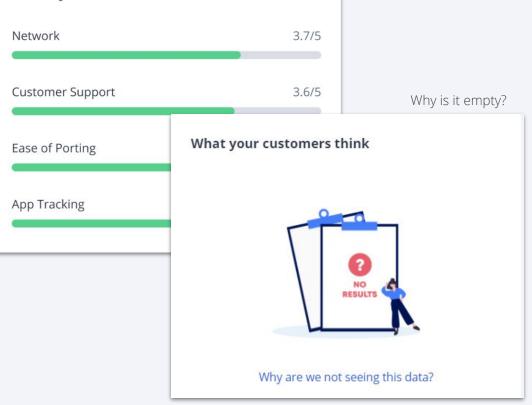

## **Users Rating**

What your customers think (Users Rating): Reviewers can provide qualitative ratings for your products/services. The qualitative rating categories varies across Product Categories.

For the Users Rating to be displayed, each qualitative rating category must receive at least 10 submissions.

### What your customers think