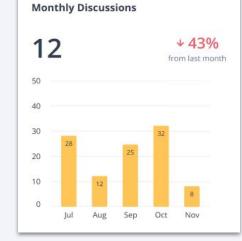

### Charts

### **Discussions:**

Displays the count of new Discussions received for the current and past 4 months