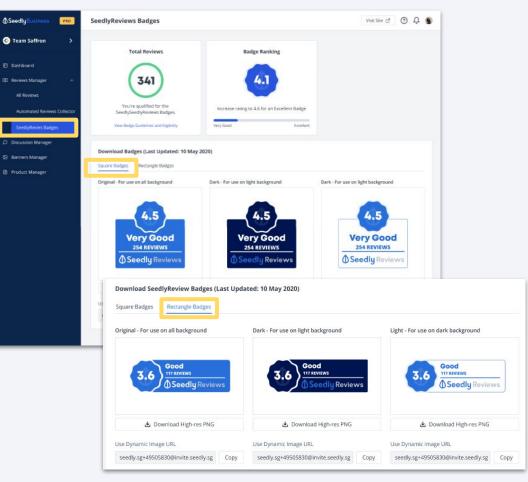

## Product Page

## Navigate to Discussion Section

**Step 1:** Click 'Discussions' Tab from the top Nav Bar

**Step 2:** Identify the Discussion you want to reply to

**Step 3:** Click on the drop down arrow, select your Verified Business Profile.

**Step 4:** Type your answer and click the Post.

Comments posted from your Verified Business Profile will be accompanied by a Blue Tick.