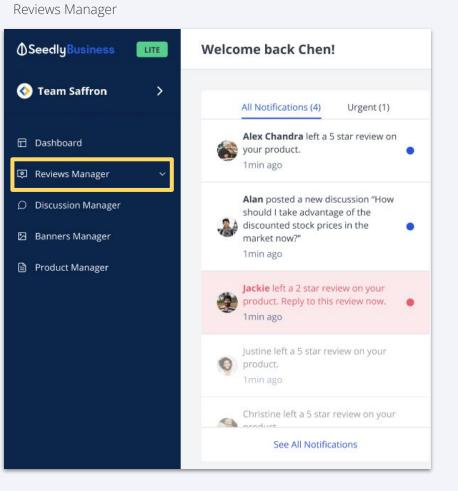

## Notifications

#### Notifications

New Reviews, Comments and Discussions tagged to your Product Page will be displayed in real time.

### **Urgent Tab**

Filters out new Reviews that are rated 2 stars or below.