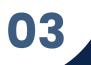

# SeedlyReviews Badges Tab

# Formats & Types of Badges

### Formats:

Square & Rectangle Badges

### Types:

Original Badges - For all backgrounds Dark Badges - For light backgrounds Light Badges - For dark backgrounds

### Implementation

#### **Dynamic Image URL:**

For landing pages (website, mobile site, mobile app), copy the Dynamic Image URL and paste the Dynamic Image URL on the back-end of your landing pages.

#### High Res-PNG:

For any other use cases, download the badge in PNG.

| Square Badges Rectangle Badges       |                                    |                                    |
|--------------------------------------|------------------------------------|------------------------------------|
| Original - For use on all background | Dark - For use on light background | Light - For use on dark background |
| Good                                 | Good                               | Good                               |
|                                      |                                    |                                    |
|                                      |                                    |                                    |
| 3.6 117 REVIEWS                      | 3.6 117 REVIEWS                    | 3.6 117 REVIEWS                    |
| <b>3.6</b> Seedly Reviews            | 3.6 Seedly Reviews                 | 3.6 117 REVIEWS<br>Seedly Reviews  |