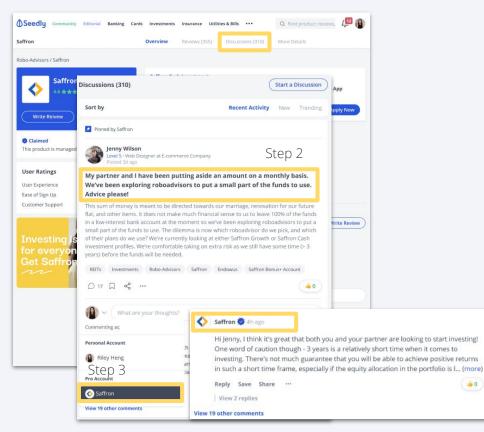

### LITE Account **Banners Manager** Visit Site 🖻 🗿 🚨 🕥 LITE Team Saffron > Upload a latest promotion banner for your product or ongoing campaigns to inform users who land on your product page. Dashboard Reviews Manager All Reviews Automated **Reviews** Collector SeedlyReviews Badge O Ouestions Manager Create your custom banner Banners Manager Want to remove Similar Products and upload your custom banner? Upgrade to pro now! Product Manager **Remove Google AdSense** Want to remove Google AdSense on your page? Upgrade to an Affiliate SeedlyBusiness Account now! Upgrade to unlock more features from SeedlyBusiness. Upgrade Now

## Banners Manager Tab E.g PRO Account

**Advertising Banner:** Step 1: Click on 'Edit'

Step 2: Insert your Advertising Banner and enter the Clickout link\*.

#### **Branded Video:**

Send a working link either from YouTube or Vimeo to your Account Manager to get your Video embedded.

\*Clickout Link are only available as an Add-On for all Seedly Product Pages effective 1 September 2021