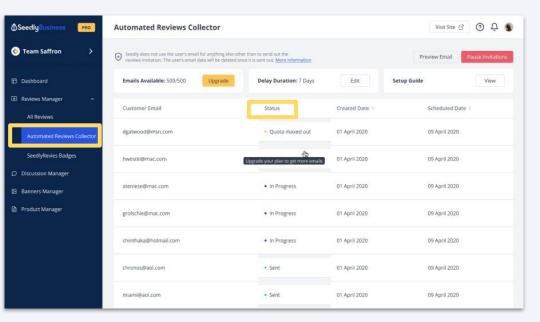

# Automated Reviews Collector Tool (ARCT)

### **One-time setup**

First, Identify the customer group to receive the Reviews Invitation Email. E.g. The customer group that receives your Welcome Email/Order Confirmation Email.

**Step 1:** Click the Start Setup button to begin.

**Step 2:** Copy the Unique Seedly Email Address & paste it as a BCC recipient in your Email Service Provider you use to send the Automated Welcome emails you send to your customers.

Seedly Business

## **One-time setup**

**Step 3:** Set the delay duration you want your customers to receive the Reviews Invitation Email from Seedly upon receiving the Automated Welcome/Order Confirmation Email from you.

**Step 4:** Preview the reviews invitation email your customers will receive.

Step 5: Complete your setup!

#### Step 3 Set Delay Duration Setting delay allow your customers to take the time to try out the product and write a meaningful review. We recommend you delay your invitations for a period that suits your business needs. Step 4 7 Davs after your customer's purchase **Preview Email** × 0 Days Your customer will be receiving this email to invite them to share their 1 Dav experiences on SeedlyReviews. 2 Days 3 Davs **SaffronBank** 4 Days 5 Days Hey, share your 6 Davs feedback for Saffron Savings Account. Bad Good Perfect Average Step 5 We hope you're enjoying your recent purchase. If you have experiences that you wish to share, do leave us a review on our partner's platform-Seedly. **Preview Email** Your review will help us improve the product and let other users make an informed decision. See what your customer will be receiving on their end to wr Seedly Seedly Seedly artners with Saffron Bank to send out this email. Preview Please note that this is a static image. Customer name and Thats it! product image may not be reflective of your product Check your invitation history after your next customer purchase to confirm that your automatic invite has been sent and the feature is set-up correctly. Bring me there