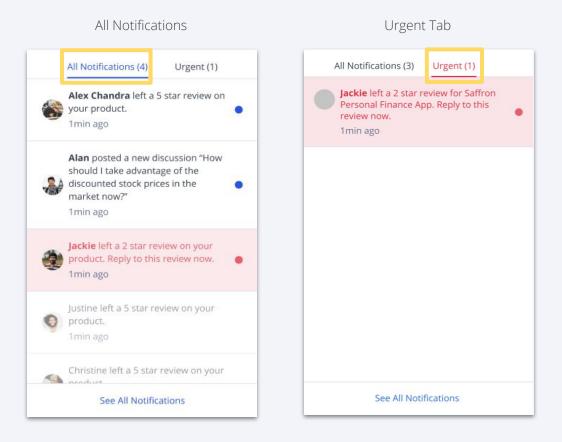

## Notifications

#### Notifications

New Reviews, Comments and Discussions tagged to your Product Page will be displayed in real time.

### **Urgent Tab**

Filters out new Reviews that are rated 2 stars or below.