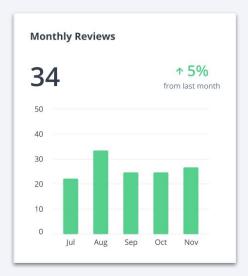

### Charts

#### **Reviews:**

Displays the count of new Reviews received for the current and past 4 months